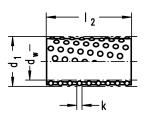

#### 尺寸

| 轴直径 (dw)- 迷你 | 4  |
|--------------|----|
| 导套内径 (d1)    | 6  |
| 滚珠隔离圈长度 (12) | 10 |
| 球直径 (k)      | 1  |