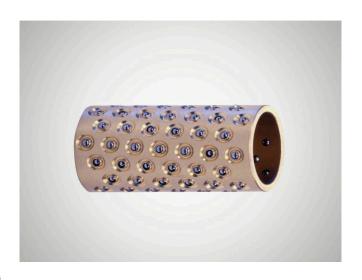

### 尺寸

| 轴直径 (dw)- 迷你 | 4  |
|--------------|----|
| 导套内径 (d1)    | 6  |
| 滚珠隔离圈长度(12)  | 20 |
| 球直径 (k)      | 1  |