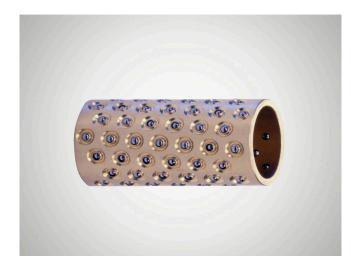

#### 合适性

Brass ball cage with steel balls arranged in helical formation for use with guide bushes from the Mini Range.

- # The #Mini Range# was specifically developed for the precision engineering and optical industries.
- # Uses smaller balls than type N 501.
- # Smaller installation space by the use in combination with guide bushes from the Mini Range.
- # The helical arrangement of the balls is ideal for linear and rotary movements.

#### 特征

- # The ball chambers are mechanically caulked so that the balls remain captive but still move easily.
- # The balls are arranged in an optimum formation so that each ball can run on its own track for both linear and rotary movements.
- # The ball formation ensures smooth running and substantially lengthens the service life of the rotary stroke bearing.
- # Brass offers high mechanical stability, optimum sliding properties, and high resistance to abrasion and heat.
- # See catalog page 37-41 for instructions on installation and servicing.