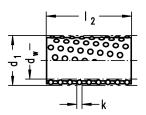

#### 尺寸

| 轴直径 (dw)- 迷你 | 8  |
|--------------|----|
| 导套内径 (d1)    | 10 |
| 滚珠隔离圈长度 (12) | 30 |
| 球直径 (k)      | 1  |