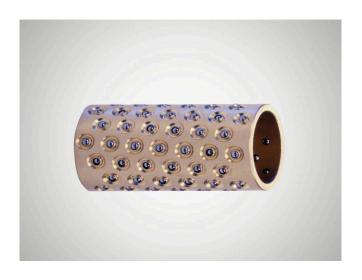

### 尺寸

| 轴直径 (dw)- 迷你 | 8  |
|--------------|----|
| 导套内径 (d1)    | 10 |
| 滚珠隔离圈长度(12)  | 40 |
| 球直径 (k)      | 1  |