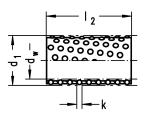

#### 尺寸

| 轴直径 (dw)- 迷你 | 10  |
|--------------|-----|
| 导套内径 (d1)    | 13  |
| 滚珠隔离圈长度 (12) | 30  |
| 球直径 (k)      | 1.5 |