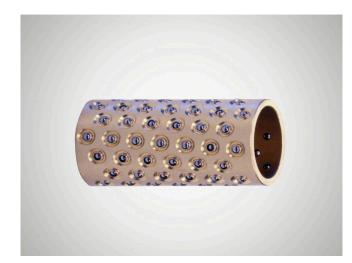

## Brass Ball Cage N502

#### 合适性

Brass ball cage with steel balls arranged in helical formation for use with guide bushes from the Mini Range.

- # The #Mini Range# was specifically developed for the precision engineering and optical industries.
- # Uses smaller balls than type N 501.
- # Smaller installation space by the use in combination with guide bushes from the Mini Range.
- # The helical arrangement of the balls is ideal for linear and rotary movements.

#### 特征

- # The ball chambers are mechanically caulked so that the balls remain captive but still move easily.
- # The balls are arranged in an optimum formation so that each ball can run on its own track for both linear and rotary movements.
- # The ball formation ensures smooth running and substantially lengthens the service life of the rotary stroke bearing.
- # Brass offers high mechanical stability, optimum sliding properties, and high resistance to abrasion and heat.
- # See catalog page 37-41 for instructions on installation and servicing.