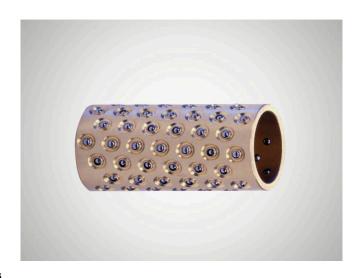

### 尺寸

| 轴直径 (dw)- 迷你 | 10  |
|--------------|-----|
| 导套内径 (d1)    | 13  |
| 滚珠隔离圈长度 (12) | 50  |
| 球直径 (k)      | 1.5 |