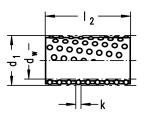

#### 尺寸

| 轴直径 (dw)- 迷你 | 12  |
|--------------|-----|
| 导套内径 (d1)    | 15  |
| 滚珠隔离圈长度 (12) | 20  |
| 球直径 (k)      | 1.5 |