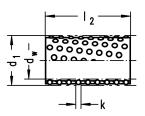

#### 尺寸

| 轴直径 (dw)- 迷你 | 12  |
|--------------|-----|
| 导套内径 (d1)    | 15  |
| 滚珠隔离圈长度 (12) | 30  |
| 球直径 (k)      | 1.5 |