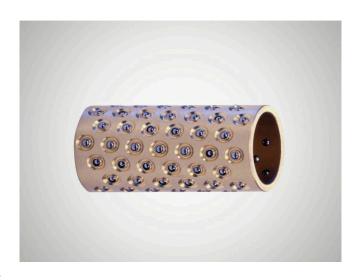

### 尺寸

| 轴直径 (dw)- 迷你 | 14  |
|--------------|-----|
| 导套内径 (d1)    | 17  |
| 滚珠隔离圈长度(12)  | 40  |
| 球直径 (k)      | 1.5 |