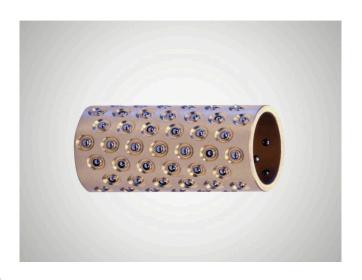

### 尺寸

| 轴直径 (dw)- 迷你 | 16 |
|--------------|----|
| 导套内径 (d1)    | 20 |
| 滚珠隔离圈长度(12)  | 40 |
| 球直径 (k)      | 2  |