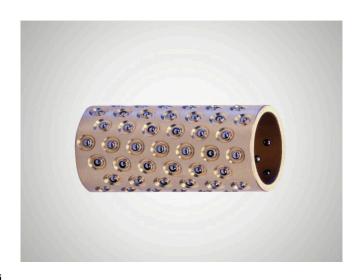

### 尺寸

| 轴直径 (dw)- 迷你 | 16 |
|--------------|----|
| 导套内径 (d1)    | 20 |
| 滚珠隔离圈长度 (12) | 50 |
| 球直径 (k)      | 2  |