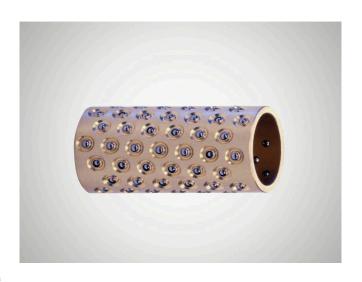

### 尺寸

| 轴直径 (dw)- 迷你 | 22 |
|--------------|----|
| 导套内径 (d1)    | 26 |
| 滚珠隔离圈长度 (12) | 40 |
| 球直径 (k)      | 2  |