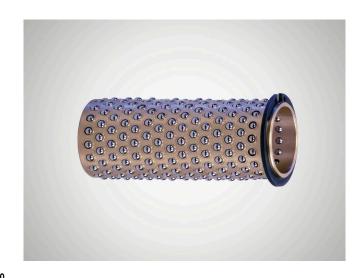

## 尺寸

| 轴直径 (dw)     | 12  |
|--------------|-----|
| 导套内径 (d1)    | 16  |
| 滚珠隔离圈长度(12)  | 40  |
| 弹形挡圈距离 (f)   | 2.5 |
| 距离 1. 球 (14) | 3   |
| 球直径 (k)      | 2   |