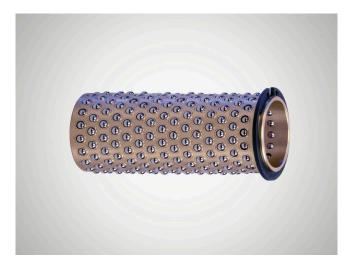

#### Ball Cage Brass N511

#### 合适性

Brass ball cage with steel balls and circlip for path limitation.

- # Provides an optimum combination of smooth running and long service life.
- # High loading capacity due to large number of balls.
- # Particularly suitable for linear movements in tools and machines which require high precision.
- # Reliable ball cage path limitation using circlip.

### 特征

- # The ball chambers are mechanically 物品号: 5001115 caulked so that the balls remain captive but still move easily.
- # Large number of balls ensures high loading capacity.
- # Brass offers high mechanical stability, optimum sliding properties, and high resistance to abrasion and heat.
- # See catalog page 37-41 for instructions on installation and servicing.