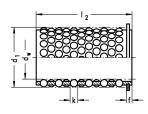

## 尺寸

| 轴直径 (dw)     | 12  |
|--------------|-----|
| 导套内径 (d1)    | 17  |
| 滚珠隔离圈长度 (12) | 36  |
| 弹形挡圈距离 (f)   | 2.5 |
| 距离 1. 球 (14) | 3.1 |
| 球直径 (k)      | 2.5 |