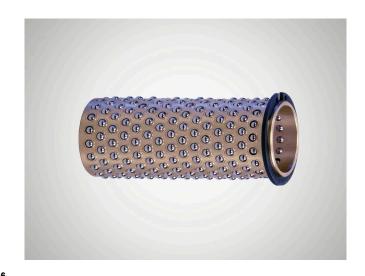

### 尺寸

| 轴直径 (dw)     | 12  |
|--------------|-----|
| 导套内径 (d1)    | 17  |
| 滚珠隔离圈长度(12)  | 48  |
| 弹形挡圈距离 (f)   | 2.5 |
| 距离 1. 球 (14) | 3   |
| 球直径 (k)      | 2.5 |