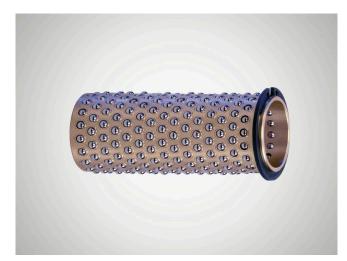

#### Ball Cage Brass N511

#### 合适性

Brass ball cage with steel balls and circlip for path limitation.

- # Provides an optimum combination of smooth running and long service life.
- # High loading capacity due to large number of balls.
- # Particularly suitable for linear movements in tools and machines which require high precision.
- # Reliable ball cage path limitation using circlip.

#### 特征

- # The ball chambers are mechanically 物品号: 5001117 caulked so that the balls remain captive but still move easily.
- # Large number of balls ensures high loading capacity.
- # Brass offers high mechanical stability, optimum sliding properties, and high resistance to abrasion and heat.
- # See catalog page 37-41 for instructions on installation and servicing.