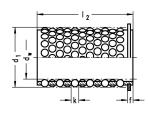

### 尺寸

| 轴直径 (dw)     | 12  |
|--------------|-----|
| 导套内径 (d1)    | 17  |
| 滚珠隔离圈长度 (12) | 60  |
| 弹形挡圈距离 (f)   | 2.5 |
| 距离 1. 球 (14) | 3.1 |
| 球直径 (k)      | 2.5 |