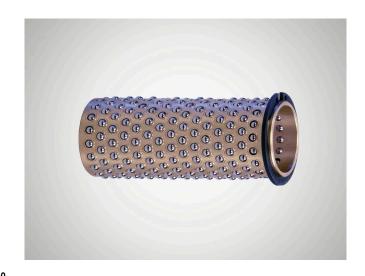

### 尺寸

| 轴直径 (dw)     | 16  |
|--------------|-----|
| 导套内径 (d1)    | 22  |
| 滚珠隔离圈长度(12)  | 34  |
| 弹形挡圈距离 (f)   | 2.8 |
| 距离 1. 球 (14) | 4.1 |
| 球直径 (k)      | 3   |