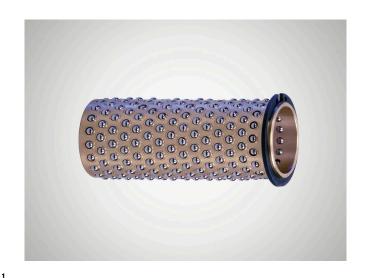

## 尺寸

| 轴直径 (dw)     | 16  |
|--------------|-----|
| 导套内径 (d1)    | 22  |
| 滚珠隔离圈长度(12)  | 48  |
| 弹形挡圈距离 (f)   | 2.8 |
| 距离 1. 球 (14) | 4.1 |
| 球直径 (k)      | 3   |