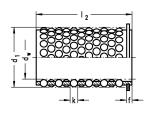

### 尺寸

| 轴直径 (dw)     | 16  |
|--------------|-----|
| 导套内径 (d1)    | 22  |
| 滚珠隔离圈长度 (12) | 63  |
| 弹形挡圈距离 (f)   | 2.8 |
| 距离 1. 球 (14) | 3.9 |
| 球直径 (k)      | 3   |