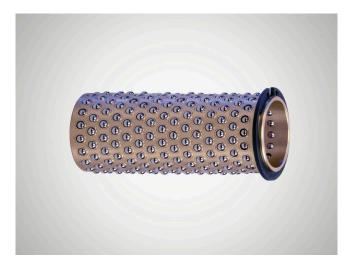

#### Ball Cage Brass N511

#### 合适性

Brass ball cage with steel balls and circlip for path limitation.

- # Provides an optimum combination of smooth running and long service life.
- # High loading capacity due to large number of balls.
- # Particularly suitable for linear movements in tools and machines which require high precision.
- # Reliable ball cage path limitation using circlip.

#### 特征

- # The ball chambers are mechanically 物品号: 5001122 caulked so that the balls remain captive but still move easily.
- # Large number of balls ensures high loading capacity.
- # Brass offers high mechanical stability, optimum sliding properties, and high resistance to abrasion and heat.
- # See catalog page 37-41 for instructions on installation and servicing.