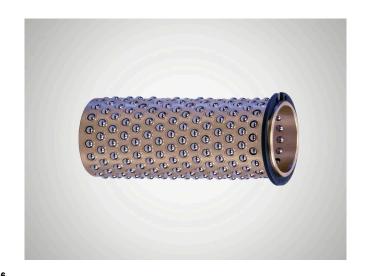

## 尺寸

| 轴直径 (dw)     | 18  |
|--------------|-----|
| 导套内径 (d1)    | 24  |
| 滚珠隔离圈长度(12)  | 48  |
| 弹形挡圈距离 (f)   | 2.8 |
| 距离 1. 球 (14) | 4.2 |
| 球直径 (k)      | 3   |