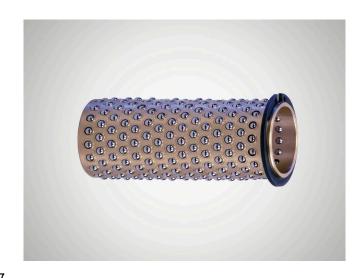

## 尺寸

| 轴直径 (dw)     | 18  |
|--------------|-----|
| 导套内径 (d1)    | 24  |
| 滚珠隔离圈长度(12)  | 56  |
| 弹形挡圈距离 (f)   | 2.8 |
| 距离 1. 球 (14) | 4.1 |
| 球直径 (k)      | 3   |