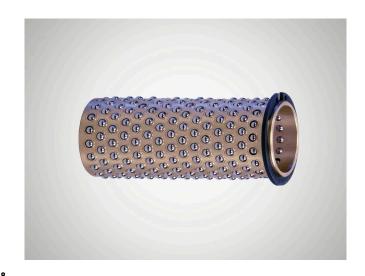

## 尺寸

| 轴直径 (dw)     | 18  |
|--------------|-----|
| 导套内径 (d1)    | 24  |
| 滚珠隔离圈长度(12)  | 60  |
| 弹形挡圈距离 (f)   | 2.8 |
| 距离 1. 球 (14) | 4   |
| 球直径 (k)      | 3   |