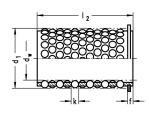

## 尺寸

| 轴直径 (dw)     | 18  |
|--------------|-----|
| 导套内径 (d1)    | 24  |
| 滚珠隔离圈长度 (12) | 71  |
| 弹形挡圈距离 (f)   | 2.8 |
| 距离 1. 球 (14) | 4.1 |
| 球直径 (k)      | 3   |