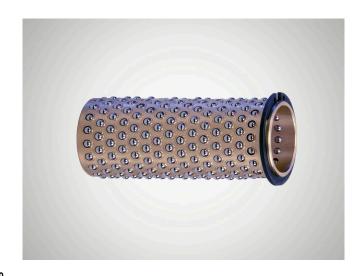

## 尺寸

| 轴直径 (dw)     | 18  |
|--------------|-----|
| 导套内径 (d1)    | 24  |
| 滚珠隔离圈长度(12)  | 76  |
| 弹形挡圈距离 (f)   | 2.8 |
| 距离 1. 球 (14) | 4.2 |
| 球直径 (k)      | 3   |