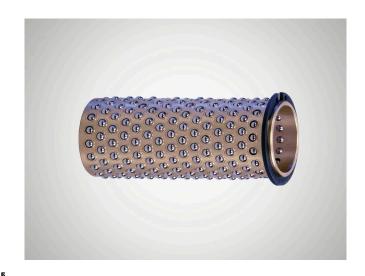

## 尺寸

| 轴直径 (dw)     | 20  |
|--------------|-----|
| 导套内径 (d1)    | 26  |
| 滚珠隔离圈长度(12)  | 48  |
| 弹形挡圈距离 (f)   | 2.8 |
| 距离 1. 球 (14) | 4.2 |
| 球直径 (k)      | 3   |