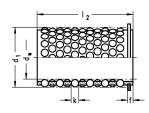

## 尺寸

| 轴直径 (dw)     | 20  |
|--------------|-----|
| 导套内径 (d1)    | 26  |
| 滚珠隔离圈长度 (12) | 56  |
| 弹形挡圈距离 (f)   | 2.8 |
| 距离 1. 球 (14) | 4.1 |
| 球直径 (k)      | 3   |