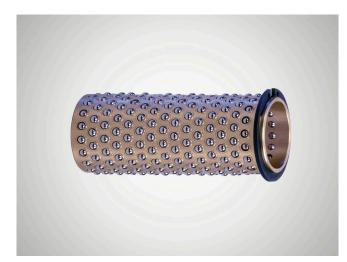

#### Ball Cage Brass N511

#### 合适性

Brass ball cage with steel balls and circlip for path limitation.

- # Provides an optimum combination of smooth running and long service life.
- # High loading capacity due to large number of balls.
- # Particularly suitable for linear movements in tools and machines which require high precision.
- # Reliable ball cage path limitation using circlip.

### 特征

- # The ball chambers are mechanically 物品号: 5001136 caulked so that the balls remain captive but still move easily.
- # Large number of balls ensures high loading capacity.
- # Brass offers high mechanical stability, optimum sliding properties, and high resistance to abrasion and heat.
- # See catalog page 37-41 for instructions on installation and servicing.