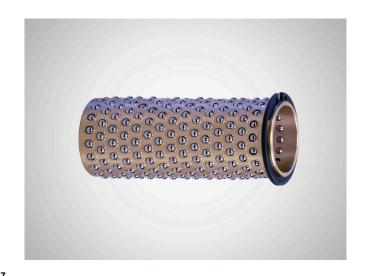

### 尺寸

| 轴直径 (dw)     | 20  |
|--------------|-----|
| 导套内径 (d1)    | 26  |
| 滚珠隔离圈长度(12)  | 71  |
| 弹形挡圈距离 (f)   | 2.8 |
| 距离 1. 球 (14) | 4.1 |
| 球直径 (k)      | 3   |