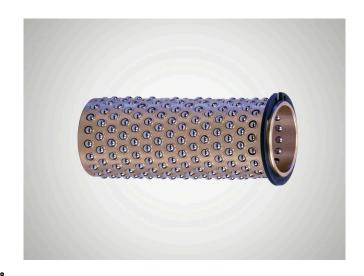

### 尺寸

| 轴直径 (dw)     | 20  |
|--------------|-----|
| 导套内径 (d1)    | 26  |
| 滚珠隔离圈长度(12)  | 76  |
| 弹形挡圈距离 (f)   | 2.8 |
| 距离 1. 球 (14) | 4.2 |
| 球直径 (k)      | 3   |