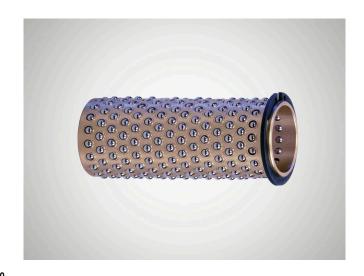

## 尺寸

| 轴直径 (dw)     | 24  |
|--------------|-----|
| 导套内径 (d1)    | 30  |
| 滚珠隔离圈长度(12)  | 52  |
| 弹形挡圈距离 (f)   | 2.8 |
| 距离 1. 球 (14) | 4.1 |
| 球直径 (k)      | 3   |