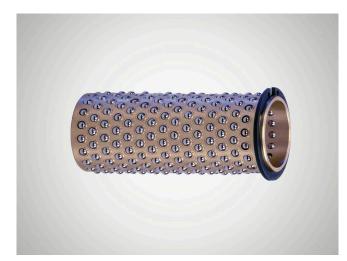

#### Ball Cage Brass N511

#### 合适性

Brass ball cage with steel balls and circlip for path limitation.

- # Provides an optimum combination of smooth running and long service life.
- # High loading capacity due to large number of balls.
- # Particularly suitable for linear movements in tools and machines which require high precision.
- # Reliable ball cage path limitation using circlip.

### 特征

- # The ball chambers are mechanically 物品号: 5001141 caulked so that the balls remain captive but still move easily.
- # Large number of balls ensures high loading capacity.
- # Brass offers high mechanical stability, optimum sliding properties, and high resistance to abrasion and heat.
- # See catalog page 37-41 for instructions on installation and servicing.