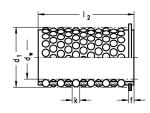

## 尺寸

| 轴直径 (dw)     | 24  |
|--------------|-----|
| 导套内径 (d1)    | 30  |
| 滚珠隔离圈长度 (12) | 70  |
| 弹形挡圈距离 (f)   | 2.8 |
| 距离 1. 球 (14) | 3.9 |
| 球直径 (k)      | 3   |