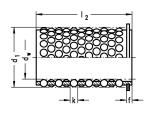

## 尺寸

| 轴直径 (dw)     | 25  |
|--------------|-----|
| 导套内径 (d1)    | 31  |
| 滚珠隔离圈长度 (12) | 52  |
| 弹形挡圈距离 (f)   | 2.8 |
| 距离 1. 球 (14) | 4.1 |
| 球直径 (k)      | 3   |