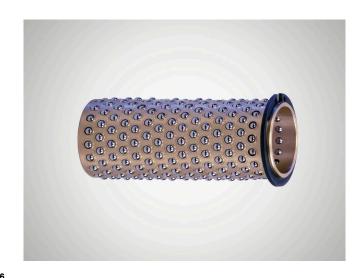

## 尺寸

| 轴直径 (dw)     | 25  |
|--------------|-----|
| 导套内径 (d1)    | 31  |
| 滚珠隔离圈长度(12)  | 70  |
| 弹形挡圈距离 (f)   | 2.8 |
| 距离 1. 球 (14) | 3.9 |
| 球直径 (k)      | 3   |