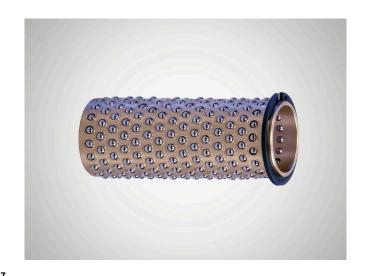

## 尺寸

| 轴直径 (dw)     | 25  |
|--------------|-----|
| 导套内径 (d1)    | 31  |
| 滚珠隔离圈长度(12)  | 84  |
| 弹形挡圈距离 (f)   | 2.8 |
| 距离 1. 球 (14) | 4.2 |
| 球直径 (k)      | 3   |