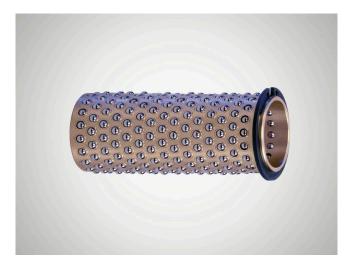

#### Ball Cage Brass N511

#### 合适性

Brass ball cage with steel balls and circlip for path limitation.

- # Provides an optimum combination of smooth running and long service life.
- # High loading capacity due to large number of balls.
- # Particularly suitable for linear movements in tools and machines which require high precision.
- # Reliable ball cage path limitation using circlip.

### 特征

- # The ball chambers are mechanically 物品号: 5001150 caulked so that the balls remain captive but still move easily.
- # Large number of balls ensures high loading capacity.
- # Brass offers high mechanical stability, optimum sliding properties, and high resistance to abrasion and heat.
- # See catalog page 37-41 for instructions on installation and servicing.