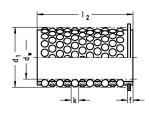

## 尺寸

| 轴直径 (dw)     | 30  |
|--------------|-----|
| 导套内径 (d1)    | 38  |
| 滚珠隔离圈长度 (12) | 56  |
| 弹形挡圈距离 (f)   | 4.8 |
| 距离 1. 球 (14) | 4.6 |
| 球直径 (k)      | 4   |