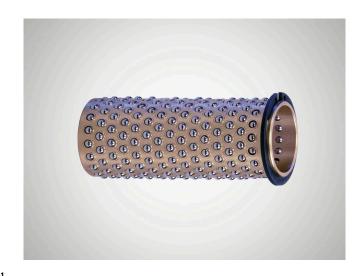

## 尺寸

| 轴直径 (dw)     | 30  |
|--------------|-----|
| 导套内径 (d1)    | 38  |
| 滚珠隔离圈长度(12)  | 70  |
| 弹形挡圈距离 (f)   | 4.8 |
| 距离 1. 球 (14) | 4.6 |
| 球直径 (k)      | 4   |