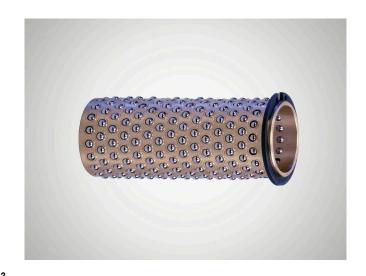

## 尺寸

| 轴直径 (dw)     | 30  |
|--------------|-----|
| 导套内径 (d1)    | 38  |
| 滚珠隔离圈长度(12)  | 75  |
| 弹形挡圈距离 (f)   | 4.8 |
| 距离 1. 球 (14) | 4.5 |
| 球直径 (k)      | 4   |