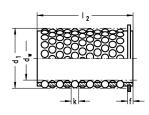

## 尺寸

| <b>轴直径 (dw)</b> 30      |   |
|-------------------------|---|
| <b>导套内径 (d1)</b> 38     |   |
| <b>滚珠隔离圈长度 (12)</b> 90  |   |
| <b>弹形挡圈距离 (f)</b> 4.8   |   |
| <b>距离 1. 球 (I4)</b> 4.7 | 5 |
| <b>球直径 (k)</b>          |   |