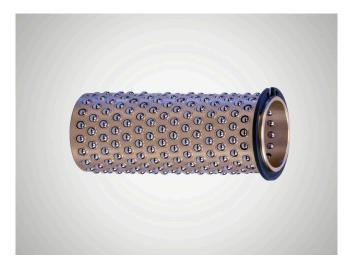

#### Ball Cage Brass N511

#### 合适性

Brass ball cage with steel balls and circlip for path limitation.

- # Provides an optimum combination of smooth running and long service life.
- # High loading capacity due to large number of balls.
- # Particularly suitable for linear movements in tools and machines which require high precision.
- # Reliable ball cage path limitation using circlip.

### 特征

- # The ball chambers are mechanically 物品号: 5001153 caulked so that the balls remain captive but still move easily.
- # Large number of balls ensures high loading capacity.
- # Brass offers high mechanical stability, optimum sliding properties, and high resistance to abrasion and heat.
- # See catalog page 37-41 for instructions on installation and servicing.