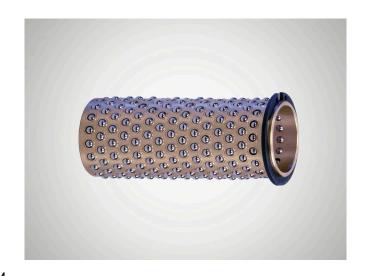

## 尺寸

| 轴直径 (dw)     | 30  |
|--------------|-----|
| 导套内径 (d1)    | 38  |
| 滚珠隔离圈长度 (12) | 95  |
| 弹形挡圈距离 (f)   | 4.8 |
| 距离 1. 球 (14) | 4.7 |
| 球直径 (k)      | 4   |