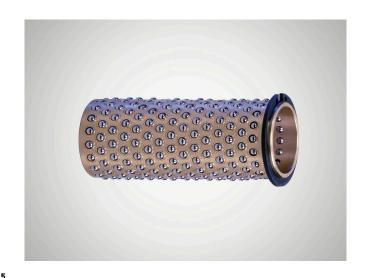

### 尺寸

| 轴直径 (dw)     | 30   |
|--------------|------|
| 导套内径 (d1)    | 38   |
| 滚珠隔离圈长度(12)  | 110  |
| 弹形挡圈距离 (f)   | 4.8  |
| 距离 1. 球 (14) | 4.65 |
| 球直径 (k)      | 4    |