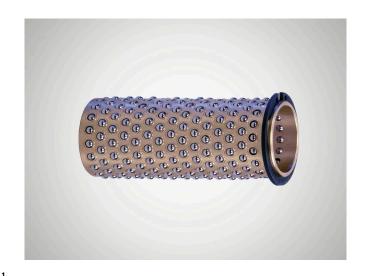

## 尺寸

| 轴直径 (dw)     | 32  |
|--------------|-----|
| 导套内径 (d1)    | 40  |
| 滚珠隔离圈长度(12)  | 75  |
| 弹形挡圈距离 (f)   | 4.8 |
| 距离 1. 球 (14) | 4.5 |
| 球直径 (k)      | 4   |