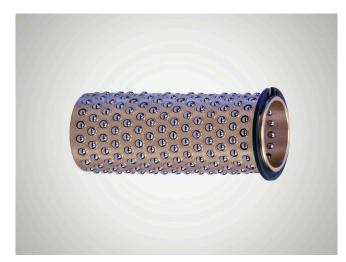

#### Ball Cage Brass N511

#### 合适性

Brass ball cage with steel balls and circlip for path limitation.

- # Provides an optimum combination of smooth running and long service life.
- # High loading capacity due to large number of balls.
- # Particularly suitable for linear movements in tools and machines which require high precision.
- # Reliable ball cage path limitation using circlip.

### 特征

- # The ball chambers are mechanically 物品号: 5001162 caulked so that the balls remain captive but still move easily.
- # Large number of balls ensures high loading capacity.
- # Brass offers high mechanical stability, optimum sliding properties, and high resistance to abrasion and heat.
- # See catalog page 37-41 for instructions on installation and servicing.