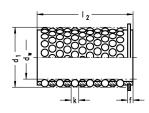

## 尺寸

| 轴直径 (dw)     | 32  |
|--------------|-----|
| 导套内径 (d1)    | 40  |
| 滚珠隔离圈长度 (12) | 95  |
| 弹形挡圈距离 (f)   | 4.8 |
| 距离 1. 球 (14) | 4.7 |
| 球直径 (k)      | 4   |