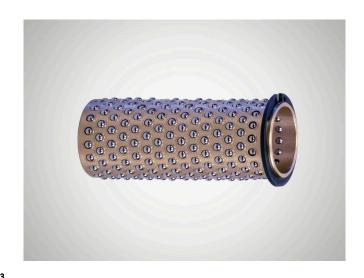

### 尺寸

| 轴直径 (dw)     | 32   |
|--------------|------|
| 导套内径 (d1)    | 40   |
| 滚珠隔离圈长度(12)  | 110  |
| 弹形挡圈距离 (f)   | 4.8  |
| 距离 1. 球 (14) | 4.65 |
| 球直径 (k)      | 4    |