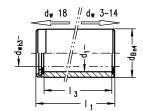

### 尺寸

| 轴直径 (dw)- 迷你 | 3    |
|--------------|------|
| 导套内径 (d1)    | 5    |
| 导套长度 (I1/L)  | 12.5 |
| 导套内尺寸 (13)   | 11   |
| 导套外径 (dB)    | 7    |
| 外径公差         | n4   |