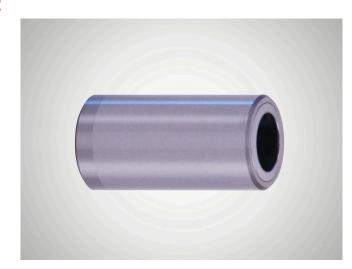

## Closed Guide Bush N552

#### 合适性

Design as for N 550, with stop rings fixed on both sides for use with Mini Range ball cage N 502.

- # Minimal installation space when used with Mini Range ball cages N 502.
- # When used in combination with shaft diameter dw ISO-h3, preloading of therotary stroke bearing is guaranteed.
- # The stop rings ensure the cage is effectively restricted for linear and rotarymovements.
- # Smooth running of the rotary stroke bearing is not impaired by the stop rings.

#### 特征

- # Stop rings fixed on both sides.
- # The closed guide bush and integrated ball cage form a separate component.
- # Guide bore diameter d1 is finely honed to ISO tolerance IT 3, Rz  $0.5~\#~1.5~\mu$  m depending on diameter.
- # Roundness within 1/3 ISO-IT 3.
- # Cylindricity within IT 1.
- # Radial run-out of a shaft inserted under preloading is within 0.0005 mm.
- # Outside diameter dB n4 with radial run-out error within IT 4, ground to guide bore diameter d1, lead-in taper on one side.
- # The maximum stroke path Hmax is determined from the length of guide bush |3 and the length of the ball cage |2: Hmax = 2 (|3-|2).
- # See catalog page 37-41 for instructions on installation and servicing.