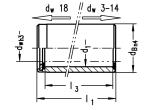

### 尺寸

| 轴直径 (dw)- 迷你 | 3  |
|--------------|----|
| 导套内径 (d1)    | 5  |
| 导套长度 (I1/L)  | 20 |
| 导套内尺寸 (13)   | 18 |
| 导套外径 (dB)    | 7  |
| 外径公差         | n4 |