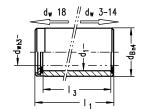

#### 特征

- # Stop rings fixed on both sides.
- # The closed guide bush and integrated ball cage form a separate component.
- # Guide bore diameter d1 is finely honed to ISO tolerance IT 3, Rz  $0.5~\#~1.5~\mu$  m depending on diameter.
- # Roundness within 1/3 ISO-IT 3.
- # Cylindricity within IT 1.
- # Radial run-out of a shaft inserted under preloading is within 0.0005 mm.
- # Outside diameter dB n4 with radial run-out error within IT 4, ground to guide bore diameter d1, lead-in taper on one side.
- # The maximum stroke path Hmax is determined from the length of guide bush |3 and the length of the ball cage |2: Hmax = 2 (|3-|2).
- # See catalog page 37-41 for instructions on installation and servicing.

### 尺寸

| 轴直径 (dw)- 迷你 | 4  |
|--------------|----|
| 导套内径 (d1)    | 6  |
| 导套长度 (I1/L)  | 25 |
| 导套内尺寸 (13)   | 23 |
| 导套外径 (dB)    | 8  |
| 外径公差         | n4 |