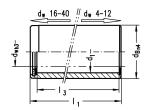

## 特征

- # Stop rings fixed on both sides.
- # The closed guide bush and integrated ball cage form a separate component.
- # Guide bore diameter d1 is finely honed to ISO tolerance IT 3, Rz 0.5 # 1.5  $\,\mu\,\text{m}$  depending on diameter.
- # Roundness within 1/3 ISO-IT 3.
- # Cylindricity within IT 1.
- # Radial run-out of a shaft inserted under preloading is within 0.0005 尺寸 mm.
- # Outside diameter dB n4 with radial run-out error within IT 4, ground to guide bore diameter d1, lead-in taper on one side.
- # The maximum stroke path Hmax is determined from the length of guide bush I3 and the length of the ball cage I2: Hmax = 2 (I3-I2).
- # See catalog page 37-41 for instructions on installation and servicing.

物品号: 5003028

技术数据

| 材料     | 钢                     |
|--------|-----------------------|
| 材料编号   | 1.3505 (AISI E52 100) |
| 热处理    | 通过硬化                  |
| 恒定工作温度 | 150                   |

| 轴直径 (dw)    | 4  |
|-------------|----|
| 导套内径 (d1)   | 7  |
| 导套长度 (I1/L) | 30 |
| 导套内尺寸 (13)  | 28 |
| 导套外径 (dB)   | 10 |
| 外径公差        | n4 |