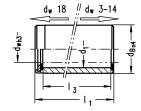

#### 特征

- # Stop rings fixed on both sides.
- # The closed guide bush and integrated ball cage form a separate component.
- # Guide bore diameter d1 is finely honed to ISO tolerance IT 3, Rz  $0.5~\#~1.5~\mu$  m depending on diameter.
- # Roundness within 1/3 ISO-IT 3.
- # Cylindricity within IT 1.
- # Radial run-out of a shaft inserted under preloading is within 0.0005 mm.
- # Outside diameter dB n4 with radial run-out error within IT 4, ground to guide bore diameter d1, lead-in taper on one side.
- # The maximum stroke path Hmax is determined from the length of guide bush |3 and the length of the ball cage |2: Hmax = 2 (|3-|2).
- # See catalog page 37-41 for instructions on installation and servicing.

### 尺寸

| 轴直径 (dw)- 迷你 | 6  |
|--------------|----|
| 导套内径 (d1)    | 8  |
| 导套长度 (I1/L)  | 20 |
| 导套内尺寸 (13)   | 18 |
| 导套外径 (dB)    | 11 |
| 外径公差         | n4 |