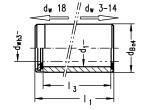

### 尺寸

| 轴直径 (dw)- 迷你 | 6  |
|--------------|----|
| 导套内径 (d1)    | 8  |
| 导套长度 (I1/L)  | 35 |
| 导套内尺寸 (13)   | 33 |
| 导套外径 (dB)    | 11 |
| 外径公差         | n4 |