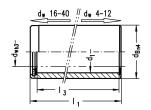

## 特征

- # Stop rings fixed on both sides.
- # The closed guide bush and integrated ball cage form a separate component.
- # Guide bore diameter d1 is finely honed to ISO tolerance IT 3, Rz 0.5 # 1.5  $\,\mu\,\text{m}$  depending on diameter.
- # Roundness within 1/3 ISO-IT 3.
- # Cylindricity within IT 1.
- # Radial run-out of a shaft inserted under preloading is within 0.0005 尺寸 mm.
- # Outside diameter dB n4 with radial run-out error within IT 4, ground to guide bore diameter d1, lead-in taper on one side.
- # The maximum stroke path Hmax is determined from the length of guide bush I3 and the length of the ball cage I2: Hmax = 2 (I3-I2).
- # See catalog page 37-41 for instructions on installation and servicing.

物品号: 5003035

| 材料     | 钢                     |
|--------|-----------------------|
| 材料编号   | 1.3505 (AISI E52 100) |
| 热处理    | 通过硬化                  |
| 恒定工作温度 | 150                   |

| 轴直径 (dw)    | 6  |
|-------------|----|
| 导套内径 (d1)   | 10 |
| 导套长度 (I1/L) | 25 |
| 导套内尺寸 (13)  | 23 |
| 导套外径 (dB)   | 14 |
| 外径公差        | n4 |