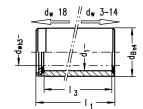

### 尺寸

| 轴直径 (dw)- 迷你 | 8  |
|--------------|----|
| 导套内径 (d1)    | 10 |
| 导套长度 (I1/L)  | 40 |
| 导套内尺寸 (13)   | 38 |
| 导套外径 (dB)    | 14 |
| 外径公差         | n4 |